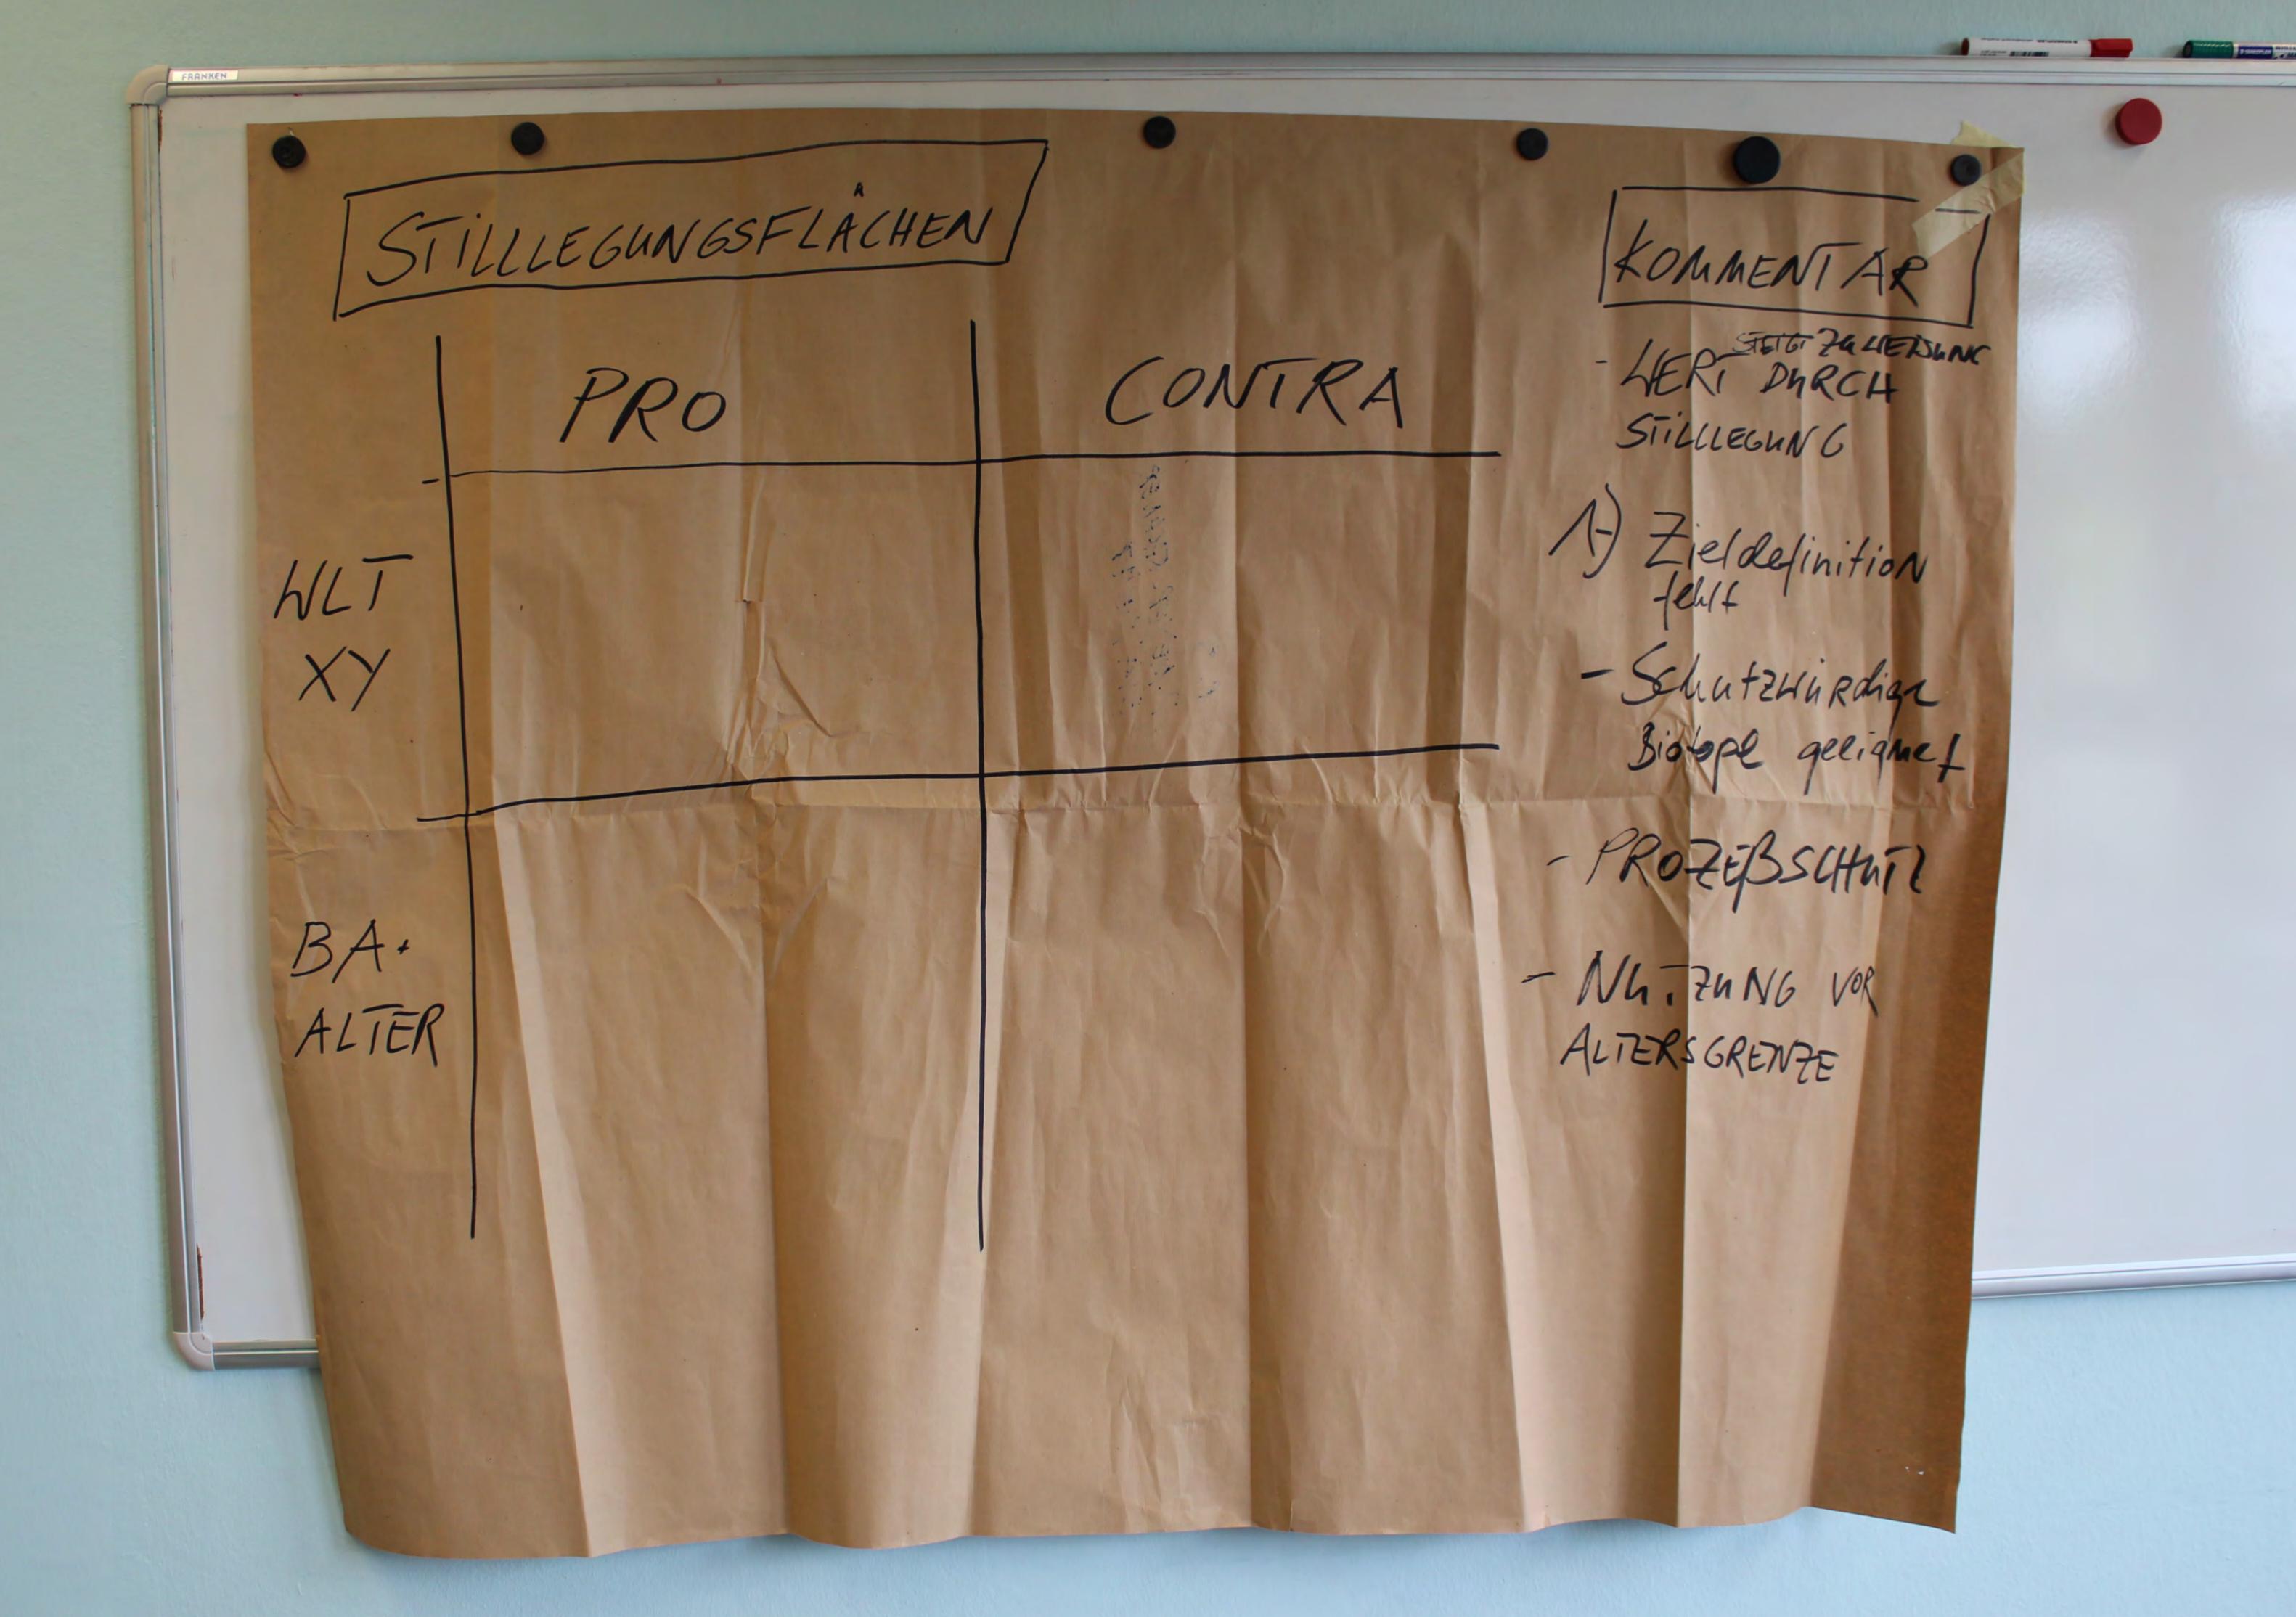

| verden?  dfläche sollen  -5%  15% | -10% -10% -20% | - GR. S<br>J. MEYER<br>PAYMINA |



· Mrthodische Fiskussionen

Jehlende Differenziertkeit der Indusorden